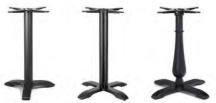

S

JC-036

Size: D58/65/72\*H72

三柱圆圈架/3 column

Polished/Brushed

JC-G036

三柱四柱镀金/3&4 column

JC-110

Size: D58/65/72\*H72

Polished/Brushed

JL-124 Size: D58/65\*H72 Size: 60\*110\*H72 G.W: 15.2kgs Polished/Powder coating Polished/Powder coating Polished/Powder coating

JL-132 Size : D70\*H72 G.W: 3kgs

JL-001

Size : D65\*H72

Finished: Polished

G.W: 6,5kgs

JL-118 Size : D70\*H72 G.W: 8kgs Polished/Powder coating Polished/Powder coating

JL-003

Size : D65\*H72

Finished: Polished

G.W : 5.9kgs

JL-139

JL-002

Size: 58\*110\*H72

Finished:Polished

G.W: 9.4kgs

Size: 61\*80\*H72 G.W: 6.9kgs Polished/Powder coating

JL-140 Size : D60\*H72 G.W: 5.4kgs

Powder coating

JL-125

Size : D60\*H72

G.W: 1.8kgs

Size : D61\*H72 G.W: 4.2kgs Powder coating

JL-141

JL-126

G.W: 2/2.3kgs

JL-142

Size : D83\*H72 G.W: 6kgs Powder coating

JL-010

Size: 105\*50\*H72 G.W: 6kas Polished/Powder coating

JL-120 Size: D58\*H72 G.W: 1.2kgs

JL-121 Size : D66\*H72 G.W: 1.7kgs

Polished/Powder coating Polished/Powder coating

JL-123 G.W: 4.7kgs

Size: 60\*110\*H720 Polished/Powder coating

JL-009 Size : D69\*H72 G.W: 3kgs Polished/Powder coating

JL-132

JL-131

Size: Top:D60 Base: D66 Polished/Powder coating

JC-043 JC-043B

Size : D45\*H72

Grain: Walnut/Ash

拉丝: 钛金/玫瑰金/黑钛,亮光: 钛金/玫瑰金/黑钛

Brushed: Titanium Gold / Rose Gold / Black Titanium

Polished: Titanium Gold / Rose Gold / Black Titanium

Size: 45\*45\*H72 Grain: Walnut/Ash

JC-012A

JC-G012

Chassis Size: Rectangle 40\*70/40\*80/45\*90 Column Size: D6.3&7.6/Square6\*6&8\*8cm

JC-012

material: S.S 201/304

JC-G001

Finished: Polished/Brushed/亮光/拉丝

Size: 40\*70\*H72 Grain: Walnut/Ash

JC-012B

JC-R012

Polished/Brushed/亮光/拉丝

Size: 45\*45\*H72 Grain: Walnut/Ash

JC-R004

JC-017

Size: D58/65/72\*H72

四柱圆圈架/4 column

Polished/Brushed

Size: 40\*70\*H72 Polished/Brushed

JC-T012

Round Size: D40/45/50/54/58/65/72\*H72/108 Square Size: 40/45/50/55\*H72/108 Rectangle Size: 40\*70/40\*80/45\*90\*H72/108

Polished/Brushed/亮光/拉丝

JC-T001

JC-006 JC-058 Size : D17.5 Size : D55\*H72/108 Fixed leg Solid plate Polished/Brushed