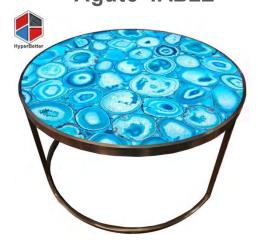

#### AGATE

- 1 ORIGINAL AGATE
- 2 GREEN AGATE
- 3 BLUE AGATE
- 4 BLACK AGATE
- 5 ROSE AGATE
- 6 AMETHYST

## **Luxury table**

**Agate TABLE** 

**Agate TABLE** 

**Onyx TABLE** 

**Agate TABLE** 

**Agate TABLE** 

Agate TABLE

**Agate TABLE** 

**Agate TABLE** 

## **Luxury** table

**Onyx TABLE** 

**Onyx TABLE** 

**Agate TABLE** 

**Onyx TABLE** 

Agate TABLE

Agate TABLE

**Agate TABLE** 