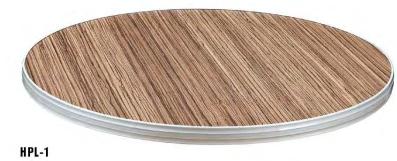

#### Table Top-HPL 防火板系列 HPL 系列

Thickness available 厚度可选: 25mm 30mm 38mm 48mm

Edge available: PVC/aluminium film PVC edge/steel frame/aluminum frame/stainless steel frame 封边可选:PVC/ 铝膜 / 铁框 / 铝框 / 不锈钢框

Size can be customize 尺寸可定制