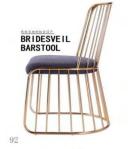

#### MORE+

CLEVER DESIGN INNOVATION AND INSPIRATION TO MAKE COMPACT LIVING TO GET RELIEF ADD TO THE FUN OF LIFE AND WORK

15

R

HyperBetter

型号:133 价格: 尺寸:57X56X82

型号:026 价格:

尺寸:50X54X86

型号:036B 价格: 尺寸:46X57X84

型号:153 价格: 尺寸:46X52X89

型号:036B 价格: 尺寸:46X57X84

型号:14P 价格: 尺寸:46X56X118

型号:039椅/039椅 价格: 尺寸:56X52X88/43X54X88

型号:039椅/035椅 价格: 尺寸:56X52X88/43X54X88

型号:036A+ 价格: 尺寸:50X55X89

型号:150 价格: 尺寸:56X60X96

型号:039A 价格: 尺寸:56X60X88

型号:139大号 价格: 尺寸:57X58X87

型号:036B 价格: 尺寸:46x57x84

型号:036A+ 价格: 尺寸:50X55X89

型号:136A 价格: 尺寸:58X553X89

型号:161 价格: 尺寸:56X57X84

型号:149吧椅/146椅 价格: 尺寸:46X56X118/50X53X92

HyperBetter