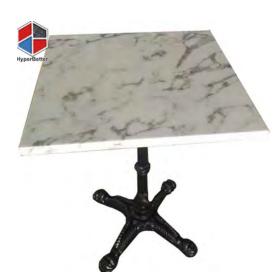

#### MAINLY TABLES MATERIAL STYLE

## WHITE MARBLE

MOST POPULAR COLOR FOR TABLES.

- 1 GRACE WHITE.
- 2 CARRARA WHITE
- 3 VOLAKAS
- 4 ARABESCATO
- 5 CALACATTO
- 6 STATURIO