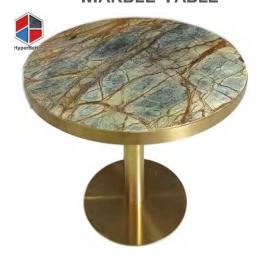

## WHITE MARBLE

MOST POPULAR COLOR FOR TABLES.

- 1 GRACE WHITE.
- 2 CARRARA WHITE
- 3 VOLAKAS
- 4 ARABESCATO
- 5 CALACATTO
- 6 STATURIO