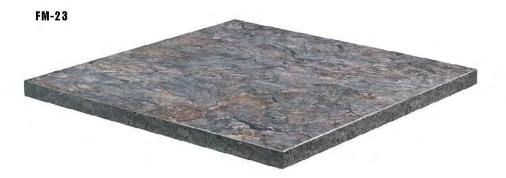

#### Table Top-Melamine 三胺板系列 FM 系列

Thickness available 厚度可选: 25mm 30mm 38mm 48mm

Edge available: PVC/aluminium film PVC edge/steel frame/aluminum frame/stainless steel frame 封边可选: PVC/ 铝膜 / 铁框 / 铝框 / 不锈够框

Size can be customize 尺寸可定制 FM Series is a comprehensive table collection that lends itself to a wide variety of applications for work, home and hospitality. It includes meeting tables, conference tables, cafe tables, lounge tables, collaboration tables and side tables, each offering a choice of shapes, colours, material.