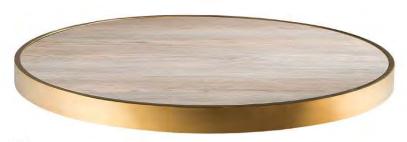

#### Table Top-HPL 防火板系列 HPL 系列

Thickness available 厚度可选: 25mm 30mm 38mm 48mm

Edge available: PVC/aluminium film PVC edge/steel frame/aluminum frame/stainless steel frame 封边可选:PVC/ 铝膜 / 铁框 / 铝框 / 不锈钢框

Size can be customize 尺寸可定制