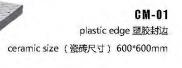

#### Table Top-Ceramic 陶瓷台系列 CM 系列

Thickness available: 厚度可选: 27mm 45mm

Edge available:soild wood/PVC/aluminium film PVC edge/steel frame/ aluminum frame/stainless steel frame 封边可选:实木/PVC/铝膜/铁框/铝框/不锈钢框

Size can be customize 尺寸可定制

**GM-02** metal frame with rivet 金属框加铆钉 ceramic size (瓷砖尺寸)800\*150mm

**CM-07** metal frame with rivet 金属框加铆钉 ceramic size (瓷砖尺寸)800\*150mm

CM-04
metal fra

**CM-04**metal frame 金属封边
ceramic size (瓷砖尺寸) 600\*600mm