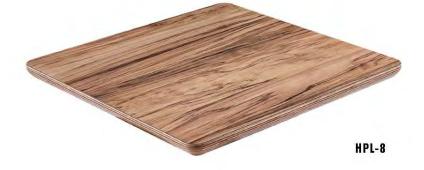

#### Table Top-HPL 防火板系列 HPL 系列

Thickness available 厚度可选: 25mm 30mm 38mm 48mm

Edge available: PVC/aluminium film PVC edge/steel frame/aluminum frame/stainless steel frame 封边可选:PVC/ 铝膜 / 铁框 / 铝框 / 不锈钢框

Size can be customize 尺寸可定制