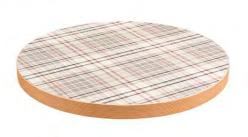

#### Table Top-Melamine 三胺板系列 GZ 系列

Thickness available 厚度可选: 25mm 30mm 38mm 48mm

Edge available: PVC/aluminium film PVC edge/steel frame/aluminum frame/stainless steel frame 封边可选: PVC/ 铝膜 / 铁框 / 铝框 / 不锈钢框

Size can be customize 尺寸可定制 The foundation of GZ series is a base design for each table which gives harmony, elegance and coherence to a space, allowing them to be specified across a diverse range of environments