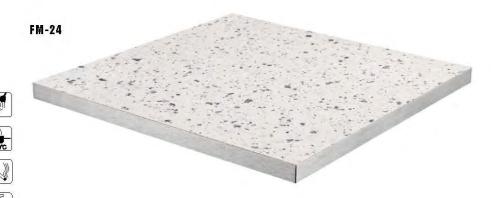

#### Table Top-Melamine 三胺板系列 FM 系列

Thickness available 厚度可选: 25mm 30mm 38mm 48mm

Edge available: PVC/aluminium film PVC edge/steel frame/aluminum frame/stainless steel frame 封边可选: PVC/ 铝膜 / 铁框 / 铝框 / 不锈够框

Size can be customize 尺寸可定制 FM Series is a comprehensive table collection that lends itself to a wide variety of applications for work, home and hospitality. It includes meeting tables, conference tables, cafe tables, lounge tables, collaboration tables and side tables, each offering a choice of shapes, colours, material.