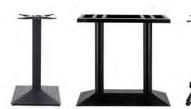

Round Size: D40/45/50/54/58/65/72\*H72/108 Square Size: 40/45/50/55\*H72/108 Rectangle Size: 40\*70/40\*80/45\*90\*H72/108

Polished/Brushed/亮光/拉丝

JC-T001

JC-006 JC-058 Size : D17.5 Size : D55\*H72/108 Fixed leg Solid plate Polished/Brushed

Size: D48/66\*H72 Polished/Powder coating Polished/Powder coating

JL-128

JL-129 Size : D71\*H72 Polished/Powder coating

JL-130

Size : D48/66\*H72 Polished/Powder coating

Size: D66\*H72/108 Polished/Powder coating

JC-060

Size: D45\*H72-110 Polished/Brushed Pneumatic control height

JC-049

Size: D70\*H72/108 Polished/Brushed Stacked / Folding

JC-054

JC-053 Size: D60\*H72/108 Size: D60\*H72/108 Size: D70\*H72/108

Polished/Brushed Polished/Brushed

JC-055 Polished/Brushed

JC-056 Size: D70\*H72/108 Polished/Brushed

JC-010B JC-010C

JC-168

Chassis Size: D58/65/72cm Column Size: D16.8cm Brushed/Gold

JC-220

Chassis Size: D58/65/72cm Column Size: D22cm Brushed/Gold

JC-350

Chassis Size: D58/65/72cm Column Size: D35cm Brushed/Gold

JC-015

JC-016 Size: 40\*80\*H72 Polished/Brushed JC-014

Size: 40\*80\*H72 Polished/Brushed

JF-001

42/45/50/54/58/65/72

JF-002

Size : Square 30/38/40/ Size : D30/38/40/42/ 45/50/54/58/65/72

JF-003

Size: Rectangle 40\*70/ 40\*80/45\*90 Iron plate Powder Coating Iron plate Powder Coating Iron plate Powder Coating JF-019

Size: 50\*8/55\*10/60\*15 Iron plate Powder Coating JF-006

Size: 58/65/72\*H72 Iron plate Powder Coating

JF-009 Size: D45\*H72

Iron plate Powder Coating

JF-010 Size: D25\*H72

Iron plate Powder Coating

JF-017

Size: D17.5/23\*H72

JF-018 JF-030 Size: 50/55/60\*H72 Iron plate Powder Coating

JF-040

Size : D45\*H72 Size: 45\*45\*H72 Grain: Walnut/Ash Grain: Walnut/Ash

JF-044

JF-037A

Size: 40\*70\*H72 Grain: Walnut/Ash