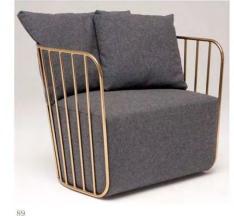

#### MORE+

CLEVER DESIGN INNOVATION AND INSPIRATION TO MAKE COMPACT LIVING TO GET RELIEF ADD TO THE FUN OF LIFE AND WORK

15

R

HyperBetter

型号:133 价格: 尺寸:57X56X82

型号:026 价格:

尺寸:50X54X86

型号:036B 价格: 尺寸:46X57X84

型号:153 价格: 尺寸:46X52X89

型号:036B 价格: 尺寸:46X57X84

型号:14P 价格: 尺寸:46X56X118

型号:039椅/039椅 价格: 尺寸:56X52X88/43X54X88

型号:039椅/035椅 价格: 尺寸:56X52X88/43X54X88

型号:036A+ 价格: 尺寸:50X55X89

型号:150 价格: 尺寸:56X60X96