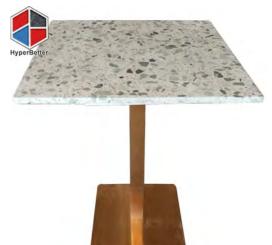

#### MAINLY TABLES MATERIAL STYLE

#### AGATE

- 1 ORIGINAL AGATE
- 2 GREEN AGATE
- 3 BLUE AGATE
- 4 BLACK AGATE
- 5 ROSE AGATE
- 6 AMETHYST