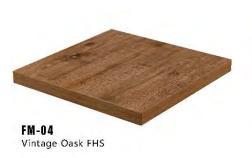

#### Table Top-Melamine 三胺板系列 FM 系列

Thickness available 厚度可选: 25mm 30mm 38mm 48mm

Edge available: PVC/aluminium film PVC edge/steel frame/aluminum frame/stainless steel frame 封边可选: PVC/ 铝膜 / 铁框 / 铝框 / 不锈够框

Size can be customize 尺寸可定制 FM Series is a comprehensive table collection that lends itself to a wide variety of applications for work, home and hospitality. It includes meeting tables, conference tables, cafe tables, lounge tables, collaboration tables and side tables, each offering a choice of shapes, colours, material.