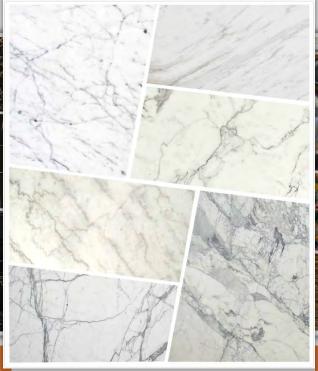

## WHITE MARBLE

MOST POPULAR COLOR FOR TABLES.

- 1 GRACE WHITE.
- 2 CARRARA WHITE
- 3 VOLAKAS
- 4 ARABESCATO
- 5 CALACATTO
- 6 STATURIO