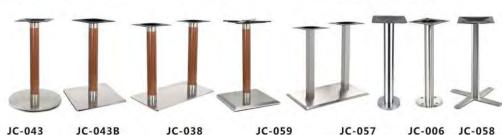

JL-123 G.W: 4.7kgs

Size: 60\*110\*H720 Polished/Powder coating

JL-009 Size : D69\*H72 G.W: 3kgs Polished/Powder coating

JL-132

JL-131

Size: Top:D60 Base: D66 Polished/Powder coating

JC-043 JC-043B

Size : D45\*H72

Grain: Walnut/Ash

拉丝: 钛金/玫瑰金/黑钛,亮光: 钛金/玫瑰金/黑钛

Brushed: Titanium Gold / Rose Gold / Black Titanium

Polished: Titanium Gold / Rose Gold / Black Titanium

Size: 45\*45\*H72 Grain: Walnut/Ash

JC-012A

JC-G012

Chassis Size: Rectangle 40\*70/40\*80/45\*90 Column Size: D6.3&7.6/Square6\*6&8\*8cm

JC-012

material: S.S 201/304

JC-G001

Finished: Polished/Brushed/亮光/拉丝

Size: 40\*70\*H72 Grain: Walnut/Ash

JC-012B

JC-R012

Polished/Brushed/亮光/拉丝

Size: 45\*45\*H72 Grain: Walnut/Ash

JC-R004

JC-017

Size: D58/65/72\*H72

四柱圆圈架/4 column

Polished/Brushed

Size: 40\*70\*H72 Polished/Brushed

JC-T012

Round Size: D40/45/50/54/58/65/72\*H72/108 Square Size: 40/45/50/55\*H72/108 Rectangle Size: 40\*70/40\*80/45\*90\*H72/108

Polished/Brushed/亮光/拉丝

JC-T001

JC-006 JC-058 Size : D17.5 Size : D55\*H72/108 Fixed leg Solid plate Polished/Brushed