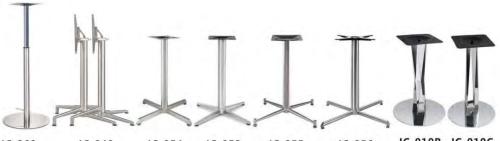

S

JC-036

Size: D58/65/72\*H72

三柱圆圈架/3 column

Polished/Brushed

JC-G036

三柱四柱镀金/3&4 column

JC-110

Size: D58/65/72\*H72

Polished/Brushed

JL-124 Size: D58/65\*H72 Size: 60\*110\*H72 G.W: 15.2kgs Polished/Powder coating Polished/Powder coating Polished/Powder coating

JL-132 Size : D70\*H72 G.W: 3kgs

JL-001

Size : D65\*H72

Finished: Polished

G.W: 6,5kgs

JL-118 Size : D70\*H72 G.W: 8kgs Polished/Powder coating Polished/Powder coating

JL-003

Size : D65\*H72

Finished: Polished

G.W : 5.9kgs

JL-139

JL-002

Size: 58\*110\*H72

Finished:Polished

G.W: 9.4kgs

Size: 61\*80\*H72 G.W: 6.9kgs Polished/Powder coating

JL-140 Size : D60\*H72 G.W: 5.4kgs

Powder coating

JL-125

Size : D60\*H72

G.W: 1.8kgs

Size : D61\*H72 G.W: 4.2kgs Powder coating

JL-141

JL-126

G.W: 2/2.3kgs

JL-142

Size : D83\*H72 G.W: 6kgs Powder coating

JL-010

Size: 105\*50\*H72 G.W: 6kas Polished/Powder coating

JL-120 Size: D58\*H72 G.W: 1.2kgs

JL-121 Size : D66\*H72 G.W: 1.7kgs

Polished/Powder coating Polished/Powder coating

JL-123 G.W: 4.7kgs

Size: 60\*110\*H720 Polished/Powder coating

JL-009 Size : D69\*H72 G.W: 3kgs Polished/Powder coating

JL-132

JL-131

Size: Top:D60 Base: D66 Polished/Powder coating

JC-043 JC-043B

Size : D45\*H72

Grain: Walnut/Ash

拉丝: 钛金/玫瑰金/黑钛,亮光: 钛金/玫瑰金/黑钛

Brushed: Titanium Gold / Rose Gold / Black Titanium

Polished: Titanium Gold / Rose Gold / Black Titanium

Size: 45\*45\*H72 Grain: Walnut/Ash

JC-012A

JC-G012

Chassis Size: Rectangle 40\*70/40\*80/45\*90 Column Size: D6.3&7.6/Square6\*6&8\*8cm

JC-012

material: S.S 201/304

JC-G001

Finished: Polished/Brushed/亮光/拉丝

Size: 40\*70\*H72 Grain: Walnut/Ash

JC-012B

JC-R012

Polished/Brushed/亮光/拉丝

Size: 45\*45\*H72 Grain: Walnut/Ash

JC-R004

JC-017

Size: D58/65/72\*H72

四柱圆圈架/4 column

Polished/Brushed

Size: 40\*70\*H72 Polished/Brushed

JC-T012

Round Size: D40/45/50/54/58/65/72\*H72/108 Square Size: 40/45/50/55\*H72/108 Rectangle Size: 40\*70/40\*80/45\*90\*H72/108

Polished/Brushed/亮光/拉丝

JC-T001

JC-006 JC-058 Size : D17.5 Size : D55\*H72/108 Fixed leg Solid plate Polished/Brushed

Size: D48/66\*H72 Polished/Powder coating Polished/Powder coating

JL-128

JL-129 Size : D71\*H72 Polished/Powder coating

JL-130

Size : D48/66\*H72 Polished/Powder coating

Size: D66\*H72/108 Polished/Powder coating

JC-060

Size: D45\*H72-110 Polished/Brushed Pneumatic control height

JC-049

Size: D70\*H72/108 Polished/Brushed Stacked / Folding

JC-054

JC-053 Size: D60\*H72/108 Size: D60\*H72/108 Size: D70\*H72/108

Polished/Brushed Polished/Brushed

JC-055 Polished/Brushed

JC-056 Size: D70\*H72/108 Polished/Brushed

JC-010B JC-010C

JC-168

Chassis Size: D58/65/72cm Column Size: D16.8cm Brushed/Gold

JC-220

Chassis Size: D58/65/72cm Column Size: D22cm Brushed/Gold

JC-350

Chassis Size: D58/65/72cm Column Size: D35cm Brushed/Gold

JC-015

JC-016 Size: 40\*80\*H72 Polished/Brushed JC-014

Size: 40\*80\*H72 Polished/Brushed

JF-001

42/45/50/54/58/65/72

JF-002

Size : Square 30/38/40/ Size : D30/38/40/42/ 45/50/54/58/65/72

JF-003

Size: Rectangle 40\*70/ 40\*80/45\*90 Iron plate Powder Coating Iron plate Powder Coating Iron plate Powder Coating JF-019

Size: 50\*8/55\*10/60\*15 Iron plate Powder Coating JF-006

Size: 58/65/72\*H72 Iron plate Powder Coating

JF-009 Size: D45\*H72

Iron plate Powder Coating

JF-010 Size: D25\*H72

Iron plate Powder Coating

JF-017

Size: D17.5/23\*H72

JF-018 JF-030 Size: 50/55/60\*H72 Iron plate Powder Coating

JF-040

Size : D45\*H72 Size: 45\*45\*H72 Grain: Walnut/Ash Grain: Walnut/Ash

JF-044

JF-037A

Size: 40\*70\*H72 Grain: Walnut/Ash