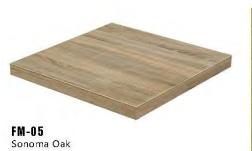

#### Table Top-Melamine 三胺板系列 FM 系列

Thickness available 厚度可选: 25mm 30mm 38mm 48mm

Edge available: PVC/aluminium film PVC edge/steel frame/aluminum frame/stainless steel frame 封边可选: PVC/ 铝膜 / 铁框 / 铝框 / 不锈够框

Size can be customize 尺寸可定制 FM Series is a comprehensive table collection that lends itself to a wide variety of applications for work, home and hospitality. It includes meeting tables, conference tables, cafe tables, lounge tables, collaboration tables and side tables, each offering a choice of shapes, colours, material.