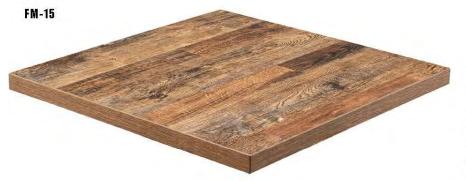

FV-08A Rose Wood 酸枝木皮 A

FV-12B

Red oak 红橡木皮 B

Wanut Pattern 胡桃木皮拼花 C

FV-14 Rose Chestnut 天然铁刀木皮

FV-15 Sapele 沙比利木皮

**FV-17** Rose wood with walnut pattern 酸枝拼胡桃木皮