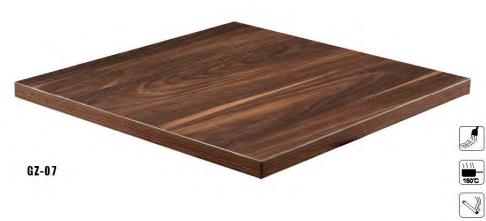

#### Table Top-Veneer 木皮系列 FV 系列

Thickness available 厚度可选: 25mm 30mm 38mm 48mm

Edge available: veneer/solid wood 封边可选: 木皮/实木

Size can be customize 尺寸可定制

Walunt 胡桃木皮 B

Live naturally and enjoy excellent meals together. Eating should not be a habit, but a lifestyle. The table we sit at is the most important basis for this.

Ash Pattern 水曲柳木皮 D

FV-11E

Ash 白蜡木木皮

FV-11A Ash 水曲柳木皮 A

FV-09 Ebony 黑檀

**FV-11C** Ash Pattern 水曲柳木皮拼花 C

FV-04B Zebra 斑马木皮 B

FV-08B Rose Wood 酸枝木皮 B

FV-08A Rose Wood 酸枝木皮 A

FV-12B

Red oak 红橡木皮 B

Wanut Pattern 胡桃木皮拼花 C

FV-14 Rose Chestnut 天然铁刀木皮

FV-15 Sapele 沙比利木皮

**FV-17** Rose wood with walnut pattern 酸枝拼胡桃木皮