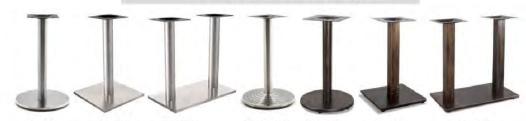

S

JC-036

Size: D58/65/72\*H72

三柱圆圈架/3 column

Polished/Brushed

JC-G036

三柱四柱镀金/3&4 column

JC-110

Size: D58/65/72\*H72

Polished/Brushed

JL-124 Size: D58/65\*H72 Size: 60\*110\*H72 G.W: 15.2kgs Polished/Powder coating Polished/Powder coating Polished/Powder coating

JL-132 Size : D70\*H72 G.W: 3kgs

JL-001

Size : D65\*H72

Finished: Polished

G.W: 6,5kgs

JL-118 Size : D70\*H72 G.W: 8kgs Polished/Powder coating Polished/Powder coating

JL-003

Size : D65\*H72

Finished: Polished

G.W : 5.9kgs

JL-139

JL-002

Size: 58\*110\*H72

Finished:Polished

G.W: 9.4kgs

Size: 61\*80\*H72 G.W: 6.9kgs Polished/Powder coating

JL-140 Size : D60\*H72 G.W: 5.4kgs

Powder coating

JL-125

Size : D60\*H72

G.W: 1.8kgs

Size : D61\*H72 G.W: 4.2kgs Powder coating

JL-141

JL-126

G.W: 2/2.3kgs

JL-142

Size : D83\*H72 G.W: 6kgs Powder coating

JL-010

Size: 105\*50\*H72 G.W: 6kas Polished/Powder coating

JL-120 Size: D58\*H72 G.W: 1.2kgs

JL-121 Size : D66\*H72 G.W: 1.7kgs

Polished/Powder coating Polished/Powder coating

JL-123 G.W: 4.7kgs

Size: 60\*110\*H720 Polished/Powder coating

JL-009 Size : D69\*H72 G.W: 3kgs Polished/Powder coating

JL-132

JL-131

Size: Top:D60 Base: D66 Polished/Powder coating

JC-043 JC-043B

Size : D45\*H72

Grain: Walnut/Ash

拉丝: 钛金/玫瑰金/黑钛,亮光: 钛金/玫瑰金/黑钛

Brushed: Titanium Gold / Rose Gold / Black Titanium

Polished: Titanium Gold / Rose Gold / Black Titanium

Size: 45\*45\*H72 Grain: Walnut/Ash

JC-012A

JC-G012

Chassis Size: Rectangle 40\*70/40\*80/45\*90 Column Size: D6.3&7.6/Square6\*6&8\*8cm

JC-012

material: S.S 201/304

JC-G001

Finished: Polished/Brushed/亮光/拉丝

Size: 40\*70\*H72 Grain: Walnut/Ash

JC-012B

JC-R012

Polished/Brushed/亮光/拉丝

Size: 45\*45\*H72 Grain: Walnut/Ash

JC-R004

JC-017

Size: D58/65/72\*H72

四柱圆圈架/4 column

Polished/Brushed

Size: 40\*70\*H72 Polished/Brushed

JC-T012

Round Size: D40/45/50/54/58/65/72\*H72/108 Square Size: 40/45/50/55\*H72/108 Rectangle Size: 40\*70/40\*80/45\*90\*H72/108

Polished/Brushed/亮光/拉丝

JC-T001

JC-006 JC-058 Size : D17.5 Size : D55\*H72/108 Fixed leg Solid plate Polished/Brushed

Size: D48/66\*H72 Polished/Powder coating Polished/Powder coating

JL-128

JL-129 Size : D71\*H72 Polished/Powder coating

JL-130

Size : D48/66\*H72 Polished/Powder coating

Size: D66\*H72/108 Polished/Powder coating

JC-060

Size: D45\*H72-110 Polished/Brushed Pneumatic control height

JC-049

Size: D70\*H72/108 Polished/Brushed Stacked / Folding

JC-054

JC-053 Size: D60\*H72/108 Size: D60\*H72/108 Size: D70\*H72/108

Polished/Brushed Polished/Brushed

JC-055 Polished/Brushed

JC-056 Size: D70\*H72/108 Polished/Brushed

JC-010B JC-010C

JC-168

Chassis Size: D58/65/72cm Column Size: D16.8cm Brushed/Gold

JC-220

Chassis Size: D58/65/72cm Column Size: D22cm Brushed/Gold

JC-350

Chassis Size: D58/65/72cm Column Size: D35cm Brushed/Gold

JC-015

JC-016 Size: 40\*80\*H72 Polished/Brushed JC-014

Size: 40\*80\*H72 Polished/Brushed

JF-001

42/45/50/54/58/65/72

JF-002

Size : Square 30/38/40/ Size : D30/38/40/42/ 45/50/54/58/65/72

JF-003

Size: Rectangle 40\*70/ 40\*80/45\*90 Iron plate Powder Coating Iron plate Powder Coating Iron plate Powder Coating JF-019

Size: 50\*8/55\*10/60\*15 Iron plate Powder Coating JF-006

Size: 58/65/72\*H72 Iron plate Powder Coating

JF-009 Size: D45\*H72

Iron plate Powder Coating

JF-010 Size: D25\*H72

Iron plate Powder Coating

JF-017

Size: D17.5/23\*H72

JF-018 JF-030 Size: 50/55/60\*H72 Iron plate Powder Coating

JF-040

Size : D45\*H72 Size: 45\*45\*H72 Grain: Walnut/Ash Grain: Walnut/Ash

JF-044

JF-037A

Size: 40\*70\*H72 Grain: Walnut/Ash