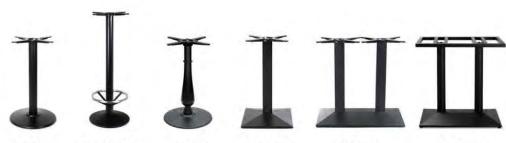

CM-14

ceramic size ( 瓷砖尺寸 ) 300\*300mm

CM-15

ceramic size ( 瓷砖尺寸 ) 300\*300mm

HyperBetter

JA-005

Size: D43/55\*H72/108 G.W: 10.4/13.6kgs material: cast iron

Size : D43/55\*H110 G.W: 16/19.2kgs material: cast iron

JA-005HB JA-055

Size: D43/55\*H72 G.W: 10.5/13.5kgs material: cast iron

JA-004

Size: 41/45/50/55\*H72 G.W: 11/12.5/15/22kgs material: cast iron

JA-011 JA-011A

> Size: 40\*70\*H72 G.W : 18kgs material: cast iron

material: cast iron

Size: 40\*70\*H72

G.W : 20kgs

JA-054

Size : D50\*H72/108 G.W: 11.8/12.3kgs material : cast iron

JA-015 Size: D56/62\*H72/108

JA-016 Size: D56/62\*H72 G.W: 15/16kgs material: cast iron

JA-053

Size: 53\*8\*H72/108 G.W : 15kgs material | cast iron

JA-059

Size: 53\*90\*H72/108 G.W: 12kgs material: cast iron

JA-031

Size : D55\*H72 G.W: 17kgs

G.W: 9.6/10.6kgs

material : cast iron

JA-010

Size: 41/45/55\*H72/108 Size: 40\*70\*H72/108 G.W: 12/13/23kgs material: cast iron

JA-012A

G.W: 19kgs material : cast iron

JA-066 Size : D60\*H72 G.W : 16kgs

material : cast iron

JA-067

Size : D60\*H72 G.W: 12kgs material: cast iron JA-068

Size: D84\*H72 G.W: 17.5kgs material: cast iron JA-069

Size : D40\*H72 G.W: 21kgs material : cast iron

JA-007 JA-025

Size: D43/55\*H72/108 G.W: 15.2kgs material : cast iron

Size: D43/55\*H72 G.W: 16/21kgs material : cast iron

JA-006

G.W: 10/15/15kgs material : cast iron

Size: D45/50/55\*H72 Size: D45/50/55\*H108 G.W: 15/20/20kgs material : cast iron

JA-006HB

JA-008 Size: D43/55\*H72/108 G.W: 9/13kgs material: cast iron

Size: D43/55\*H72 G.W: 15/21kgs material: cast iron

JA-037

JA-036A Size : D40\*H72 G.W: 16kgs material : cast iron

material : cast iron

JA-061A

Size: D102\*H72 G.W : 25kgs material : cast iron

Size : D56\*H72 G.W: 6kgs material : cast iron

JA-022H

Size : D52\*H108

material: cast iron

**JA-019AH** 

Size: R29\*H108

G.W: 16/19kgs

material : cast iron

JA-046

Size : D59\*H72

G.W: 18/19.5kgs

G.W: 18kgs

JA-018A

Matt black

JA-066H

Size: D52\*H108

material: cast iron

JA-023H

Size: D58\*H108

G.W: 18/19/22kgs

material: cast iron

G.W: 16.3kgs

JA-019

Size: R29\*H72

G.W: 15/17kgs

material: cast iron

JA-023A

G.W: 14/15/17kgs

material : cast iron

Size: D58\*H72

JA-066

material: cast iron

JA-023

G.W: 15/16/19kgs

material: cast iron

JA-043

Size: D59\*H108

material: cast iron

G.W: 24.5kgs

Size : D58\*H72

Size : R25\*H72

G.W: 13kgs

Size : D76\*H72 G.W: 9.6kgs material; cast iron

material : cast iron

Size: 76\*56\*H72 G.W: 9kgs

JA-045

Size: 83\*53\*H72

material: cast iron

G.W: 24.5kgs

JA-013

Size: 55\*13\*H72 G.W : 9.5kgs material: cast iron