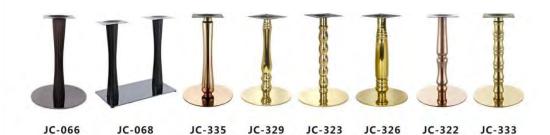

S

JC-036

Size: D58/65/72\*H72

三柱圆圈架/3 column

Polished/Brushed

JC-G036

三柱四柱镀金/3&4 column

JC-110

Size: D58/65/72\*H72

Polished/Brushed

JL-124 Size: D58/65\*H72 Size: 60\*110\*H72 G.W: 15.2kgs Polished/Powder coating Polished/Powder coating Polished/Powder coating

JL-132 Size : D70\*H72 G.W: 3kgs

JL-001

Size : D65\*H72

Finished: Polished

G.W: 6,5kgs

JL-118 Size : D70\*H72 G.W: 8kgs Polished/Powder coating Polished/Powder coating

JL-003

Size : D65\*H72

Finished: Polished

G.W : 5.9kgs

JL-139

JL-002

Size: 58\*110\*H72

Finished:Polished

G.W: 9.4kgs

Size: 61\*80\*H72 G.W: 6.9kgs Polished/Powder coating

JL-140 Size : D60\*H72 G.W: 5.4kgs

Powder coating

JL-125

Size : D60\*H72

G.W: 1.8kgs

Size : D61\*H72 G.W: 4.2kgs Powder coating

JL-141

JL-126

G.W: 2/2.3kgs

JL-142

Size : D83\*H72 G.W: 6kgs Powder coating

JL-010

Size: 105\*50\*H72 G.W: 6kas Polished/Powder coating

JL-120 Size: D58\*H72 G.W: 1.2kgs

JL-121 Size : D66\*H72 G.W: 1.7kgs

Polished/Powder coating Polished/Powder coating

JL-123 G.W: 4.7kgs

Size: 60\*110\*H720 Polished/Powder coating

JL-009 Size : D69\*H72 G.W: 3kgs Polished/Powder coating

JL-132

JL-131

Size: Top:D60 Base: D66 Polished/Powder coating

JC-043 JC-043B

Size : D45\*H72

Grain: Walnut/Ash

拉丝: 钛金/玫瑰金/黑钛,亮光: 钛金/玫瑰金/黑钛

Brushed: Titanium Gold / Rose Gold / Black Titanium

Polished: Titanium Gold / Rose Gold / Black Titanium

Size: 45\*45\*H72 Grain: Walnut/Ash

JC-012A

JC-G012

Chassis Size: Rectangle 40\*70/40\*80/45\*90 Column Size: D6.3&7.6/Square6\*6&8\*8cm

JC-012

material: S.S 201/304

JC-G001

Finished: Polished/Brushed/亮光/拉丝

Size: 40\*70\*H72 Grain: Walnut/Ash

JC-012B

JC-R012

Polished/Brushed/亮光/拉丝

Size: 45\*45\*H72 Grain: Walnut/Ash

JC-R004

JC-017

Size: D58/65/72\*H72

四柱圆圈架/4 column

Polished/Brushed

Size: 40\*70\*H72 Polished/Brushed

JC-T012

Round Size: D40/45/50/54/58/65/72\*H72/108 Square Size: 40/45/50/55\*H72/108 Rectangle Size: 40\*70/40\*80/45\*90\*H72/108

Polished/Brushed/亮光/拉丝

JC-T001

JC-006 JC-058 Size : D17.5 Size : D55\*H72/108 Fixed leg Solid plate Polished/Brushed

Size: D48/66\*H72 Polished/Powder coating Polished/Powder coating

JL-128

JL-129 Size : D71\*H72 Polished/Powder coating

JL-130

Size : D48/66\*H72 Polished/Powder coating

Size: D66\*H72/108 Polished/Powder coating

JC-060

Size: D45\*H72-110 Polished/Brushed Pneumatic control height

JC-049

Size: D70\*H72/108 Polished/Brushed Stacked / Folding

JC-054

JC-053 Size: D60\*H72/108 Size: D60\*H72/108 Size: D70\*H72/108

Polished/Brushed Polished/Brushed

JC-055 Polished/Brushed

JC-056 Size: D70\*H72/108 Polished/Brushed

JC-010B JC-010C

JC-168

Chassis Size: D58/65/72cm Column Size: D16.8cm Brushed/Gold

JC-220

Chassis Size: D58/65/72cm Column Size: D22cm Brushed/Gold

JC-350

Chassis Size: D58/65/72cm Column Size: D35cm Brushed/Gold

JC-015

JC-016 Size: 40\*80\*H72 Polished/Brushed JC-014

Size: 40\*80\*H72 Polished/Brushed

JF-001

42/45/50/54/58/65/72

JF-002

Size : Square 30/38/40/ Size : D30/38/40/42/ 45/50/54/58/65/72

JF-003

Size: Rectangle 40\*70/ 40\*80/45\*90 Iron plate Powder Coating Iron plate Powder Coating Iron plate Powder Coating JF-019

Size: 50\*8/55\*10/60\*15 Iron plate Powder Coating JF-006

Size: 58/65/72\*H72 Iron plate Powder Coating

JF-009 Size: D45\*H72

Iron plate Powder Coating

JF-010 Size: D25\*H72

Iron plate Powder Coating

JF-017

Size: D17.5/23\*H72

JF-018 JF-030 Size: 50/55/60\*H72 Iron plate Powder Coating

JF-040

Size : D45\*H72 Size: 45\*45\*H72 Grain: Walnut/Ash Grain: Walnut/Ash

JF-044

JF-037A

Size: 40\*70\*H72 Grain: Walnut/Ash