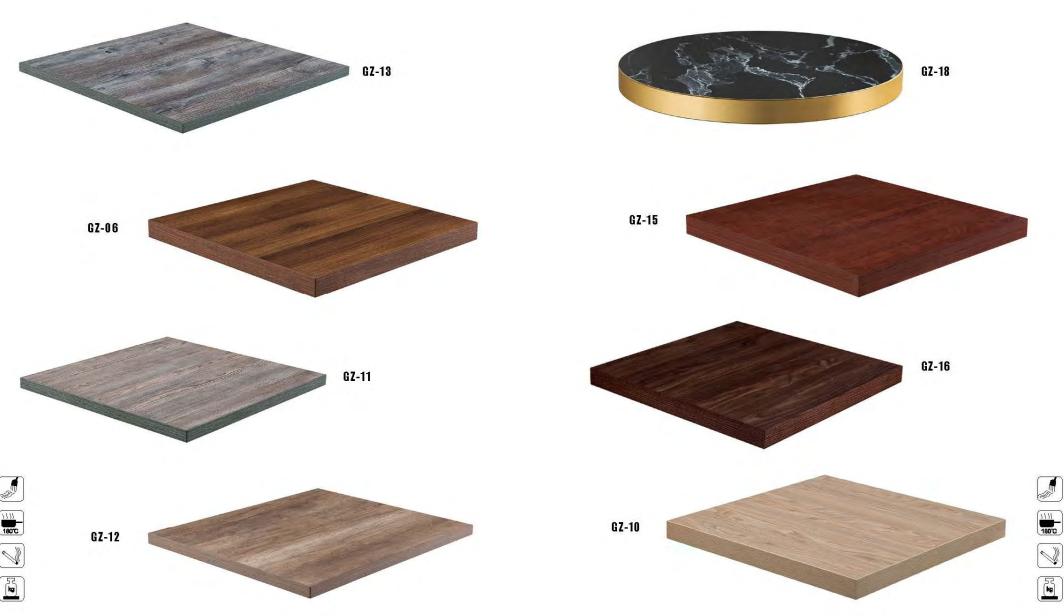

#### Table Top-Veneer 木皮系列 FV 系列

Thickness available 厚度可选: 25mm 30mm 38mm 48mm

Edge available: veneer/solid wood 封边可选: 木皮/实木

Size can be customize 尺寸可定制

Walunt 胡桃木皮 B

Live naturally and enjoy excellent meals together. Eating should not be a habit, but a lifestyle. The table we sit at is the most important basis for this.

Ash Pattern 水曲柳木皮 D

FV-11E

Ash 白蜡木木皮

FV-11A Ash 水曲柳木皮 A

FV-09 Ebony 黑檀

**FV-11C** Ash Pattern 水曲柳木皮拼花 C

FV-04B Zebra 斑马木皮 B

FV-08B Rose Wood 酸枝木皮 B

FV-08A Rose Wood 酸枝木皮 A

FV-12B

Red oak 红橡木皮 B

Wanut Pattern 胡桃木皮拼花 C

FV-14 Rose Chestnut 天然铁刀木皮

FV-15 Sapele 沙比利木皮

**FV-17** Rose wood with walnut pattern 酸枝拼胡桃木皮