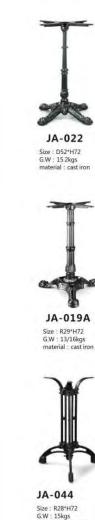

JA-037

JA-036A Size : D40\*H72 G.W: 16kgs material : cast iron

material : cast iron

JA-061A

Size: D102\*H72 G.W : 25kgs material : cast iron

Size : D56\*H72 G.W: 6kgs material : cast iron

JA-022H

Size : D52\*H108

material: cast iron

**JA-019AH** 

Size: R29\*H108

G.W: 16/19kgs

material : cast iron

JA-046

Size : D59\*H72

G.W: 18/19.5kgs