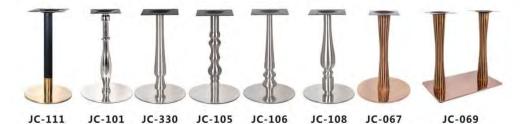

S

JC-036

Size: D58/65/72\*H72

三柱圆圈架/3 column

Polished/Brushed

JC-G036

三柱四柱镀金/3&4 column

JC-110

Size: D58/65/72\*H72

Polished/Brushed

JL-124 Size: D58/65\*H72 Size: 60\*110\*H72 G.W: 15.2kgs Polished/Powder coating Polished/Powder coating Polished/Powder coating

JL-132 Size : D70\*H72 G.W: 3kgs

JL-001

Size : D65\*H72

Finished: Polished

G.W: 6,5kgs

JL-118 Size : D70\*H72 G.W: 8kgs Polished/Powder coating Polished/Powder coating

JL-003

Size : D65\*H72

Finished: Polished

G.W : 5.9kgs

JL-139

JL-002

Size: 58\*110\*H72

Finished:Polished

G.W: 9.4kgs

Size: 61\*80\*H72 G.W: 6.9kgs Polished/Powder coating

JL-140 Size : D60\*H72 G.W: 5.4kgs

Powder coating

JL-125

Size : D60\*H72

G.W: 1.8kgs

Size : D61\*H72 G.W: 4.2kgs Powder coating

JL-141

JL-126

G.W: 2/2.3kgs

JL-142

Size : D83\*H72 G.W: 6kgs Powder coating

JL-010

Size: 105\*50\*H72 G.W: 6kas Polished/Powder coating

JL-120 Size: D58\*H72 G.W: 1.2kgs

JL-121 Size : D66\*H72 G.W: 1.7kgs

Polished/Powder coating Polished/Powder coating

JL-123 G.W: 4.7kgs

Size: 60\*110\*H720 Polished/Powder coating

JL-009 Size : D69\*H72 G.W: 3kgs Polished/Powder coating

JL-132

JL-131

Size: Top:D60 Base: D66 Polished/Powder coating

JC-043 JC-043B

Size : D45\*H72

Grain: Walnut/Ash

拉丝: 钛金/玫瑰金/黑钛,亮光: 钛金/玫瑰金/黑钛

Brushed: Titanium Gold / Rose Gold / Black Titanium

Polished: Titanium Gold / Rose Gold / Black Titanium

Size: 45\*45\*H72 Grain: Walnut/Ash

JC-012A

JC-G012

Chassis Size: Rectangle 40\*70/40\*80/45\*90 Column Size: D6.3&7.6/Square6\*6&8\*8cm

JC-012

material: S.S 201/304

JC-G001

Finished: Polished/Brushed/亮光/拉丝

Size: 40\*70\*H72 Grain: Walnut/Ash

JC-012B

JC-R012

Polished/Brushed/亮光/拉丝

Size: 45\*45\*H72 Grain: Walnut/Ash

JC-R004

JC-017

Size: D58/65/72\*H72

四柱圆圈架/4 column

Polished/Brushed

Size: 40\*70\*H72 Polished/Brushed

JC-T012

Round Size: D40/45/50/54/58/65/72\*H72/108 Square Size: 40/45/50/55\*H72/108 Rectangle Size: 40\*70/40\*80/45\*90\*H72/108

Polished/Brushed/亮光/拉丝

JC-T001

JC-006 JC-058 Size : D17.5 Size : D55\*H72/108 Fixed leg Solid plate Polished/Brushed

Size: D48/66\*H72 Polished/Powder coating Polished/Powder coating

JL-128

JL-129 Size : D71\*H72 Polished/Powder coating

JL-130

Size : D48/66\*H72 Polished/Powder coating

Size: D66\*H72/108 Polished/Powder coating

JC-060

Size: D45\*H72-110 Polished/Brushed Pneumatic control height

JC-049

Size: D70\*H72/108 Polished/Brushed Stacked / Folding

JC-054

JC-053 Size: D60\*H72/108 Size: D60\*H72/108 Size: D70\*H72/108

Polished/Brushed Polished/Brushed

JC-055 Polished/Brushed

JC-056 Size: D70\*H72/108 Polished/Brushed

JC-010B JC-010C

JC-168

Chassis Size: D58/65/72cm Column Size: D16.8cm Brushed/Gold

JC-220

Chassis Size: D58/65/72cm Column Size: D22cm Brushed/Gold

JC-350

Chassis Size: D58/65/72cm Column Size: D35cm Brushed/Gold

JC-015

JC-016 Size: 40\*80\*H72 Polished/Brushed JC-014

Size: 40\*80\*H72 Polished/Brushed

JF-001

42/45/50/54/58/65/72

JF-002

Size : Square 30/38/40/ Size : D30/38/40/42/ 45/50/54/58/65/72

JF-003

Size: Rectangle 40\*70/ 40\*80/45\*90 Iron plate Powder Coating Iron plate Powder Coating Iron plate Powder Coating JF-019

Size: 50\*8/55\*10/60\*15 Iron plate Powder Coating JF-006

Size: 58/65/72\*H72 Iron plate Powder Coating

JF-009 Size: D45\*H72

Iron plate Powder Coating

JF-010 Size: D25\*H72

Iron plate Powder Coating

JF-017

Size: D17.5/23\*H72

JF-018 JF-030 Size: 50/55/60\*H72 Iron plate Powder Coating

JF-040

Size : D45\*H72 Size: 45\*45\*H72 Grain: Walnut/Ash Grain: Walnut/Ash

JF-044

JF-037A

Size: 40\*70\*H72 Grain: Walnut/Ash