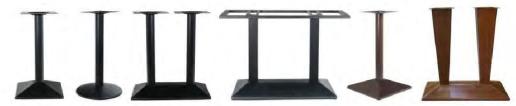

CM-14

ceramic size ( 瓷砖尺寸 ) 300\*300mm

CM-15

ceramic size ( 瓷砖尺寸 ) 300\*300mm

HyperBetter

JA-005

Size: D43/55\*H72/108 G.W: 10.4/13.6kgs material: cast iron

Size : D43/55\*H110 G.W: 16/19.2kgs material: cast iron

JA-005HB JA-055

Size: D43/55\*H72 G.W: 10.5/13.5kgs material: cast iron

JA-004

Size: 41/45/50/55\*H72 G.W: 11/12.5/15/22kgs material: cast iron

JA-011 JA-011A

> Size: 40\*70\*H72 G.W : 18kgs material: cast iron

material: cast iron

Size: 40\*70\*H72

G.W : 20kgs

JA-054

Size : D50\*H72/108 G.W: 11.8/12.3kgs material : cast iron

JA-015 Size: D56/62\*H72/108

JA-016 Size: D56/62\*H72 G.W: 15/16kgs material: cast iron

JA-053

Size: 53\*8\*H72/108 G.W : 15kgs material | cast iron

JA-059

Size: 53\*90\*H72/108 G.W: 12kgs material: cast iron

JA-031

Size : D55\*H72 G.W: 17kgs

G.W: 9.6/10.6kgs

material : cast iron

JA-010

Size: 41/45/55\*H72/108 Size: 40\*70\*H72/108 G.W: 12/13/23kgs material: cast iron

JA-012A

G.W: 19kgs material : cast iron

JA-066 Size : D60\*H72 G.W : 16kgs

material : cast iron

JA-067

Size : D60\*H72 G.W: 12kgs material: cast iron JA-068

Size: D84\*H72 G.W: 17.5kgs material: cast iron JA-069

Size : D40\*H72 G.W: 21kgs material : cast iron

JA-007 JA-025

Size: D43/55\*H72/108 G.W: 15.2kgs material : cast iron

Size: D43/55\*H72 G.W: 16/21kgs material : cast iron

JA-006

G.W: 10/15/15kgs material : cast iron

Size: D45/50/55\*H72 Size: D45/50/55\*H108 G.W: 15/20/20kgs material : cast iron

JA-006HB

JA-008 Size: D43/55\*H72/108 G.W: 9/13kgs material: cast iron

Size: D43/55\*H72 G.W: 15/21kgs material: cast iron

JA-037

JA-036A Size : D40\*H72 G.W: 16kgs material : cast iron

material : cast iron

JA-061A

Size: D102\*H72 G.W : 25kgs material : cast iron

Size : D56\*H72 G.W: 6kgs material : cast iron

JA-022H

Size : D52\*H108

material: cast iron

**JA-019AH** 

Size: R29\*H108

G.W: 16/19kgs

material : cast iron

JA-046

Size : D59\*H72

G.W: 18/19.5kgs

G.W: 18kgs

JA-018A

Matt black

JA-066H

Size: D52\*H108

material: cast iron

JA-023H

Size: D58\*H108

G.W: 18/19/22kgs

material: cast iron

G.W: 16.3kgs

JA-019

Size: R29\*H72

G.W: 15/17kgs

material: cast iron

JA-023A

G.W: 14/15/17kgs

material : cast iron

Size: D58\*H72

JA-066

material: cast iron

JA-023

G.W: 15/16/19kgs

material: cast iron

JA-043

Size: D59\*H108

material: cast iron

G.W: 24.5kgs

Size : D58\*H72

Size : R25\*H72

G.W: 13kgs

Size : D76\*H72 G.W: 9.6kgs material; cast iron

material : cast iron

Size: 76\*56\*H72 G.W: 9kgs

JA-045

Size: 83\*53\*H72

material: cast iron

G.W: 24.5kgs

JA-013

Size: 55\*13\*H72 G.W : 9.5kgs material: cast iron