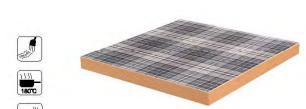

#### Table Top-Melamine 三胺板系列 FM 系列

Thickness available 厚度可选: 25mm 30mm 38mm 48mm

Edge available: PVC/aluminium film PVC edge/steel frame/aluminum frame/stainless steel frame 封边可选: PVC/ 铝膜 / 铁框 / 铝框 / 不锈够框

Size can be customize 尺寸可定制 FM Series is a comprehensive table collection that lends itself to a wide variety of applications for work, home and hospitality. It includes meeting tables, conference tables, cafe tables, lounge tables, collaboration tables and side tables, each offering a choice of shapes, colours, material.