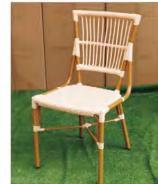

#### MORE+

CLEVER DESIGN INNOVATION AND INSPIRATION TO MAKE COMPACT LIVING TO GET RELIEF ADD TO THE FUN OF LIFE AND WORK

15

R

HyperBetter

型号:133 价格: 尺寸:57X56X82

型号:026 价格:

尺寸:50X54X86

型号:036B 价格: 尺寸:46X57X84

型号:153 价格: 尺寸:46X52X89

型号:036B 价格: 尺寸:46X57X84

型号:14P 价格: 尺寸:46X56X118

型号:039椅/039椅 价格: 尺寸:56X52X88/43X54X88

型号:039椅/035椅 价格: 尺寸:56X52X88/43X54X88

型号:036A+ 价格: 尺寸:50X55X89

型号:150 价格: 尺寸:56X60X96