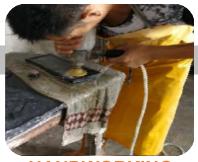

#### HOW TO MAKE A TABLE

**CUT TO SIZE** 

**POLISH SURFACE** 

**MAKE SHAPE** 

SAW CUT

**FINISHED TABLE** 

**HANDWORKING** 

**POLISH EDGE** 