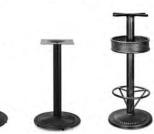

CM-14

ceramic size ( 瓷砖尺寸 ) 300\*300mm

CM-15

ceramic size ( 瓷砖尺寸 ) 300\*300mm

HyperBetter

JA-005

Size: D43/55\*H72/108 G.W: 10.4/13.6kgs material: cast iron

Size : D43/55\*H110 G.W: 16/19.2kgs material: cast iron

JA-005HB JA-055

Size: D43/55\*H72 G.W: 10.5/13.5kgs material: cast iron

JA-004

Size: 41/45/50/55\*H72 G.W: 11/12.5/15/22kgs material: cast iron

JA-011 JA-011A

> Size: 40\*70\*H72 G.W : 18kgs material: cast iron

material: cast iron

Size: 40\*70\*H72

G.W : 20kgs

JA-054

Size : D50\*H72/108 G.W: 11.8/12.3kgs material : cast iron

JA-015 Size: D56/62\*H72/108

JA-016 Size: D56/62\*H72 G.W: 15/16kgs material: cast iron

JA-053

Size: 53\*8\*H72/108 G.W : 15kgs material | cast iron

JA-059

Size: 53\*90\*H72/108 G.W: 12kgs material: cast iron

JA-031

Size : D55\*H72 G.W: 17kgs

G.W: 9.6/10.6kgs

material : cast iron

JA-010

Size: 41/45/55\*H72/108 Size: 40\*70\*H72/108 G.W: 12/13/23kgs material: cast iron

JA-012A

G.W: 19kgs material : cast iron

JA-066 Size : D60\*H72 G.W : 16kgs

material : cast iron

JA-067

Size : D60\*H72 G.W: 12kgs material: cast iron JA-068

Size: D84\*H72 G.W: 17.5kgs material: cast iron JA-069

Size : D40\*H72 G.W: 21kgs material : cast iron

JA-007 JA-025

Size: D43/55\*H72/108 G.W: 15.2kgs material : cast iron

Size: D43/55\*H72 G.W: 16/21kgs material : cast iron

JA-006

G.W: 10/15/15kgs material : cast iron

Size: D45/50/55\*H72 Size: D45/50/55\*H108 G.W: 15/20/20kgs material : cast iron

JA-006HB

JA-008 Size: D43/55\*H72/108 G.W: 9/13kgs material: cast iron

Size: D43/55\*H72 G.W: 15/21kgs material: cast iron