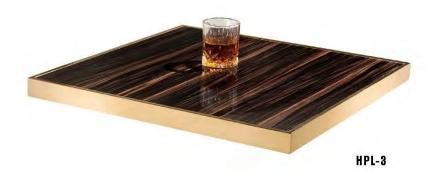

#### Table Top-HPL 防火板系列 HPL 系列

Thickness available 厚度可选: 25mm 30mm 38mm 48mm

Edge available: PVC/aluminium film PVC edge/steel frame/aluminum frame/stainless steel frame 封边可选:PVC/ 铝膜 / 铁框 / 铝框 / 不锈钢框

Size can be customize 尺寸可定制