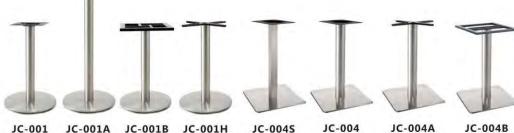

Round Size: D40/45/50/54/58/65/72\*H72/108 Square Size: 40/45/50/55\*H72/108 Rectangle Size: 40\*70/40\*80/45\*90\*H72/108

Polished/Brushed/亮光/拉丝

JC-T001

JC-006 JC-058 Size : D17.5 Size : D55\*H72/108 Fixed leg Solid plate Polished/Brushed