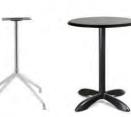

Round Size: D40/45/50/54/58/65/72\*H72/108 Square Size: 40/45/50/55\*H72/108 Rectangle Size: 40\*70/40\*80/45\*90\*H72/108

Polished/Brushed/亮光/拉丝

JC-T001

JC-006 JC-058 Size : D17.5 Size : D55\*H72/108 Fixed leg Solid plate Polished/Brushed