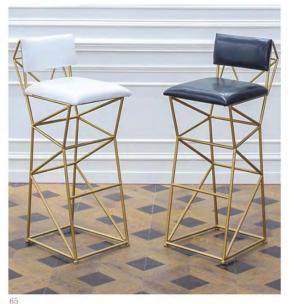

#### MORE+

CLEVER DESIGN INNOVATION AND INSPIRATION TO MAKE COMPACT LIVING TO GET RELIEF ADD TO THE FUN OF LIFE AND WORK

15

R

HyperBetter

型号:133 价格: 尺寸:57X56X82

型号:026 价格:

尺寸:50X54X86

型号:036B 价格: 尺寸:46X57X84

型号:153 价格: 尺寸:46X52X89

型号:036B 价格: 尺寸:46X57X84

型号:14P 价格: 尺寸:46X56X118

型号:039椅/039椅 价格: 尺寸:56X52X88/43X54X88

型号:039椅/035椅 价格: 尺寸:56X52X88/43X54X88

型号:036A+ 价格: 尺寸:50X55X89

型号:150 价格: 尺寸:56X60X96