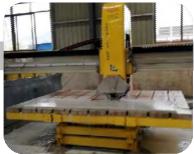

#### HOW TO MAKE A TABLE

**CUT TO SIZE** 

**POLISH SURFACE** 

**MAKE SHAPE** 

SAW CUT

**FINISHED TABLE** 

**HANDWORKING** 

**POLISH EDGE** 