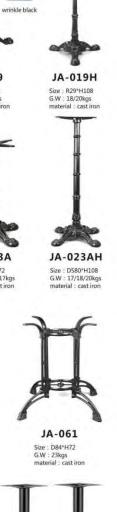

material: cast iron

**JA-019AH** 

Size: R29\*H108

G.W: 16/19kgs

material : cast iron

JA-046

Size : D59\*H72

G.W: 18/19.5kgs

G.W: 18kgs

JA-018A

Matt black

JA-066H

Size: D52\*H108

material: cast iron

JA-023H

Size: D58\*H108

G.W: 18/19/22kgs

material: cast iron

G.W: 16.3kgs

JA-019

Size: R29\*H72

G.W: 15/17kgs

material: cast iron

JA-023A

G.W: 14/15/17kgs

material : cast iron

Size: D58\*H72

JA-066

material: cast iron

JA-023

G.W: 15/16/19kgs

material: cast iron