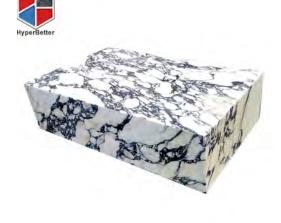

## WHITE MARBLE

MOST POPULAR COLOR FOR TABLES.

- 1 GRACE WHITE.
- 2 CARRARA WHITE
- 3 VOLAKAS
- 4 ARABESCATO
- 5 CALACATTO
- 6 STATURIO