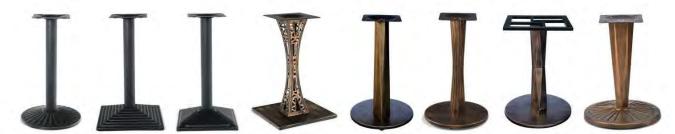

CM-14

ceramic size ( 瓷砖尺寸 ) 300\*300mm

CM-15

ceramic size ( 瓷砖尺寸 ) 300\*300mm

HyperBetter

JA-005

Size: D43/55\*H72/108 G.W: 10.4/13.6kgs material: cast iron

Size : D43/55\*H110 G.W: 16/19.2kgs material: cast iron

JA-005HB JA-055

Size: D43/55\*H72 G.W: 10.5/13.5kgs material: cast iron

JA-004

Size: 41/45/50/55\*H72 G.W: 11/12.5/15/22kgs material: cast iron

JA-011 JA-011A

> Size: 40\*70\*H72 G.W : 18kgs material: cast iron

material: cast iron

Size: 40\*70\*H72

G.W : 20kgs

JA-054

Size : D50\*H72/108 G.W: 11.8/12.3kgs material : cast iron

JA-015 Size: D56/62\*H72/108

JA-016 Size: D56/62\*H72 G.W: 15/16kgs material: cast iron

JA-053

Size: 53\*8\*H72/108 G.W : 15kgs material | cast iron

JA-059

Size: 53\*90\*H72/108 G.W: 12kgs material: cast iron

JA-031

Size : D55\*H72 G.W: 17kgs

G.W: 9.6/10.6kgs

material : cast iron

JA-010

Size: 41/45/55\*H72/108 Size: 40\*70\*H72/108 G.W: 12/13/23kgs material: cast iron

JA-012A

G.W: 19kgs material : cast iron

JA-066 Size : D60\*H72 G.W : 16kgs

material : cast iron

JA-067

Size : D60\*H72 G.W: 12kgs material: cast iron JA-068

Size: D84\*H72 G.W: 17.5kgs material: cast iron JA-069

Size : D40\*H72 G.W: 21kgs material : cast iron

JA-007 JA-025

Size: D43/55\*H72/108 G.W: 15.2kgs material : cast iron

Size: D43/55\*H72 G.W: 16/21kgs material : cast iron

JA-006

G.W: 10/15/15kgs material : cast iron

Size: D45/50/55\*H72 Size: D45/50/55\*H108 G.W: 15/20/20kgs material : cast iron

JA-006HB

JA-008 Size: D43/55\*H72/108 G.W: 9/13kgs material: cast iron

Size: D43/55\*H72 G.W: 15/21kgs material: cast iron

JA-037

JA-036A Size : D40\*H72 G.W: 16kgs material : cast iron

material : cast iron

JA-061A

Size: D102\*H72 G.W : 25kgs material : cast iron

Size : D56\*H72 G.W: 6kgs material : cast iron

JA-022H

Size : D52\*H108

material: cast iron

**JA-019AH** 

Size: R29\*H108

G.W: 16/19kgs

material : cast iron

JA-046

Size : D59\*H72

G.W: 18/19.5kgs

G.W: 18kgs

JA-018A

Matt black

JA-066H

Size: D52\*H108

material: cast iron

JA-023H

Size: D58\*H108

G.W: 18/19/22kgs

material: cast iron

G.W: 16.3kgs

JA-019

Size: R29\*H72

G.W: 15/17kgs

material: cast iron

JA-023A

G.W: 14/15/17kgs

material : cast iron

Size: D58\*H72

JA-066

material: cast iron

JA-023

G.W: 15/16/19kgs

material: cast iron

JA-043

Size: D59\*H108

material: cast iron

G.W: 24.5kgs

Size : D58\*H72

Size : R25\*H72

G.W: 13kgs

Size : D76\*H72 G.W: 9.6kgs material; cast iron

material : cast iron

Size: 76\*56\*H72 G.W: 9kgs

JA-045

Size: 83\*53\*H72

material: cast iron

G.W: 24.5kgs

JA-013

Size: 55\*13\*H72 G.W : 9.5kgs material: cast iron