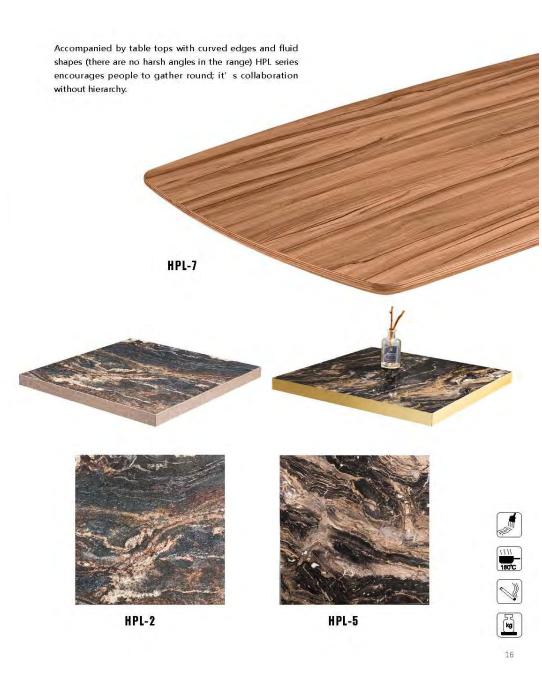

#### Table Top-HPL 防火板系列 HPL 系列

Thickness available 厚度可选: 25mm 30mm 38mm 48mm

Edge available: PVC/aluminium film PVC edge/steel frame/aluminum frame/stainless steel frame 封边可选:PVC/ 铝膜 / 铁框 / 铝框 / 不锈钢框

Size can be customize 尺寸可定制