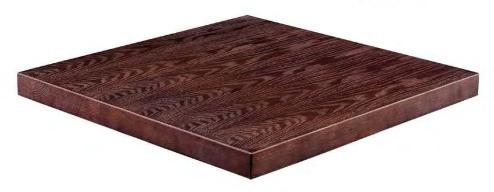

#### Table Top-Veneer 木皮系列 FV 系列

Thickness available 厚度可选: 25mm 30mm 38mm 48mm

Edge available: veneer/solid wood 封边可选: 木皮/实木

Size can be customize 尺寸可定制

Walunt 胡桃木皮 B

Live naturally and enjoy excellent meals together. Eating should not be a habit, but a lifestyle. The table we sit at is the most important basis for this.

FV-08A Rose Wood 酸枝木皮 A

FV-12B

Red oak 红橡木皮 B

Wanut Pattern 胡桃木皮拼花 C

FV-14 Rose Chestnut 天然铁刀木皮

FV-15 Sapele 沙比利木皮

**FV-17** Rose wood with walnut pattern 酸枝拼胡桃木皮