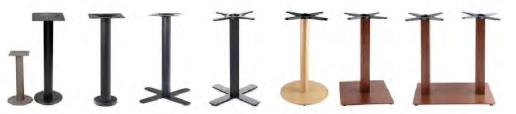

S

JC-036

Size: D58/65/72\*H72

三柱圆圈架/3 column

Polished/Brushed

JC-G036

三柱四柱镀金/3&4 column

JC-110

Size: D58/65/72\*H72

Polished/Brushed

JL-124 Size: D58/65\*H72 Size: 60\*110\*H72 G.W: 15.2kgs Polished/Powder coating Polished/Powder coating Polished/Powder coating

JL-132 Size : D70\*H72 G.W: 3kgs

JL-001

Size : D65\*H72

Finished: Polished

G.W: 6,5kgs

JL-118 Size : D70\*H72 G.W: 8kgs Polished/Powder coating Polished/Powder coating

JL-003

Size : D65\*H72

Finished: Polished

G.W : 5.9kgs

JL-139

JL-002

Size: 58\*110\*H72

Finished:Polished

G.W: 9.4kgs

Size: 61\*80\*H72 G.W: 6.9kgs Polished/Powder coating

JL-140 Size : D60\*H72 G.W: 5.4kgs

Powder coating

JL-125

Size : D60\*H72

G.W: 1.8kgs

Size : D61\*H72 G.W: 4.2kgs Powder coating

JL-141

JL-126

G.W: 2/2.3kgs

JL-142

Size : D83\*H72 G.W: 6kgs Powder coating

JL-010

Size: 105\*50\*H72 G.W: 6kas Polished/Powder coating

JL-120 Size: D58\*H72 G.W: 1.2kgs

JL-121 Size : D66\*H72 G.W: 1.7kgs

Polished/Powder coating Polished/Powder coating

JL-123 G.W: 4.7kgs

Size: 60\*110\*H720 Polished/Powder coating

JL-009 Size : D69\*H72 G.W: 3kgs Polished/Powder coating

JL-132

JL-131

Size: Top:D60 Base: D66 Polished/Powder coating

JC-043 JC-043B

Size : D45\*H72

Grain: Walnut/Ash

拉丝: 钛金/玫瑰金/黑钛,亮光: 钛金/玫瑰金/黑钛

Brushed: Titanium Gold / Rose Gold / Black Titanium

Polished: Titanium Gold / Rose Gold / Black Titanium

Size: 45\*45\*H72 Grain: Walnut/Ash

JC-012A

JC-G012

Chassis Size: Rectangle 40\*70/40\*80/45\*90 Column Size: D6.3&7.6/Square6\*6&8\*8cm

JC-012

material: S.S 201/304

JC-G001

Finished: Polished/Brushed/亮光/拉丝

Size: 40\*70\*H72 Grain: Walnut/Ash

JC-012B

JC-R012

Polished/Brushed/亮光/拉丝

Size: 45\*45\*H72 Grain: Walnut/Ash

JC-R004

JC-017

Size: D58/65/72\*H72

四柱圆圈架/4 column

Polished/Brushed

Size: 40\*70\*H72 Polished/Brushed

JC-T012

Round Size: D40/45/50/54/58/65/72\*H72/108 Square Size: 40/45/50/55\*H72/108 Rectangle Size: 40\*70/40\*80/45\*90\*H72/108

Polished/Brushed/亮光/拉丝

JC-T001

JC-006 JC-058 Size : D17.5 Size : D55\*H72/108 Fixed leg Solid plate Polished/Brushed

Size: D48/66\*H72 Polished/Powder coating Polished/Powder coating

JL-128

JL-129 Size : D71\*H72 Polished/Powder coating

JL-130

Size : D48/66\*H72 Polished/Powder coating

Size: D66\*H72/108 Polished/Powder coating

JC-060

Size: D45\*H72-110 Polished/Brushed Pneumatic control height

JC-049

Size: D70\*H72/108 Polished/Brushed Stacked / Folding

JC-054

JC-053 Size: D60\*H72/108 Size: D60\*H72/108 Size: D70\*H72/108

Polished/Brushed Polished/Brushed

JC-055 Polished/Brushed

JC-056 Size: D70\*H72/108 Polished/Brushed

JC-010B JC-010C

JC-168

Chassis Size: D58/65/72cm Column Size: D16.8cm Brushed/Gold

JC-220

Chassis Size: D58/65/72cm Column Size: D22cm Brushed/Gold

JC-350

Chassis Size: D58/65/72cm Column Size: D35cm Brushed/Gold

JC-015

JC-016 Size: 40\*80\*H72 Polished/Brushed JC-014

Size: 40\*80\*H72 Polished/Brushed

JF-001

42/45/50/54/58/65/72

JF-002

Size : Square 30/38/40/ Size : D30/38/40/42/ 45/50/54/58/65/72

JF-003

Size: Rectangle 40\*70/ 40\*80/45\*90 Iron plate Powder Coating Iron plate Powder Coating Iron plate Powder Coating JF-019

Size: 50\*8/55\*10/60\*15 Iron plate Powder Coating JF-006

Size: 58/65/72\*H72 Iron plate Powder Coating

JF-009 Size: D45\*H72

Iron plate Powder Coating

JF-010 Size: D25\*H72

Iron plate Powder Coating

JF-017

Size: D17.5/23\*H72

JF-018 JF-030 Size: 50/55/60\*H72 Iron plate Powder Coating

JF-040

Size : D45\*H72 Size: 45\*45\*H72 Grain: Walnut/Ash Grain: Walnut/Ash

JF-044

JF-037A

Size: 40\*70\*H72 Grain: Walnut/Ash