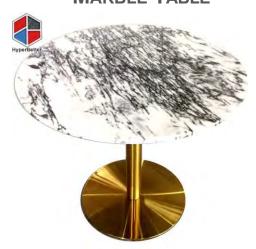

## WHITE MARBLE

MOST POPULAR COLOR FOR TABLES.

- 1 GRACE WHITE.
- 2 CARRARA WHITE
- 3 VOLAKAS
- 4 ARABESCATO
- 5 CALACATTO
- 6 STATURIO