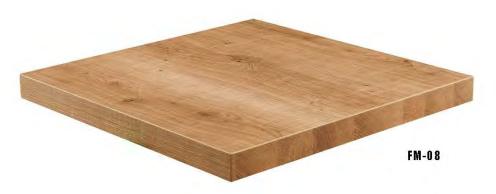

#### Table Top-Veneer 木皮系列 FV 系列

Thickness available 厚度可选: 25mm 30mm 38mm 48mm

Edge available: veneer/solid wood 封边可选: 木皮/实木

Size can be customize 尺寸可定制

Walunt 胡桃木皮 B

Live naturally and enjoy excellent meals together. Eating should not be a habit, but a lifestyle. The table we sit at is the most important basis for this.