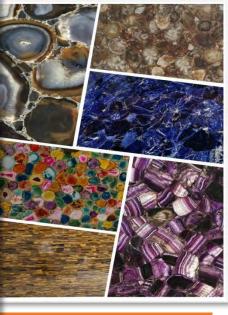

#### AGATE

- 1 ORIGINAL AGATE
- 2 GREEN AGATE
- 3 BLUE AGATE
- 4 BLACK AGATE
- 5 ROSE AGATE
- 6 AMETHYST