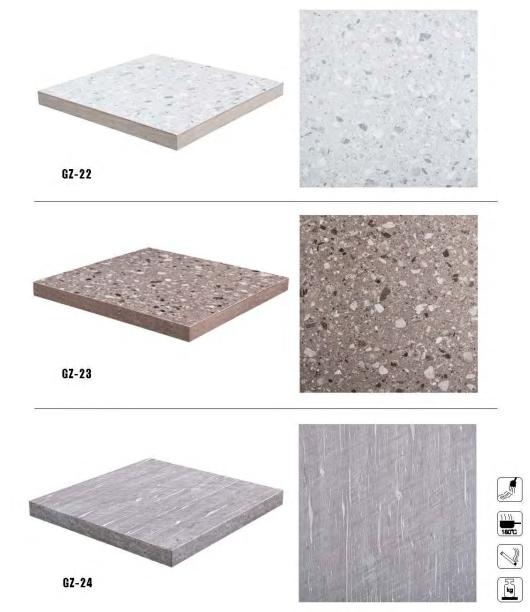

#### Table Top-Melamine 三胺板系列 GZ 系列

Thickness available 厚度可选: 25mm 30mm 38mm 48mm

Edge available: PVC/aluminium film PVC edge/steel frame/aluminum frame/stainless steel frame 封边可选: PVC/ 铝膜 / 铁框 / 铝框 / 不锈钢框

Size can be customize 尺寸可定制 The foundation of GZ series is a base design for each table which gives harmony, elegance and coherence to a space, allowing them to be specified across a diverse range of environments