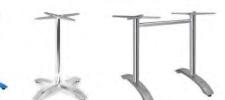

S

JC-036

Size: D58/65/72\*H72

三柱圆圈架/3 column

Polished/Brushed

JC-G036

三柱四柱镀金/3&4 column

JC-110

Size: D58/65/72\*H72

Polished/Brushed

JL-124 Size: D58/65\*H72 Size: 60\*110\*H72 G.W: 15.2kgs Polished/Powder coating Polished/Powder coating Polished/Powder coating

JL-132 Size : D70\*H72 G.W: 3kgs

JL-001

JL-123 G.W: 4.7kgs

Size: 60\*110\*H720 Polished/Powder coating

JL-009 Size : D69\*H72 G.W: 3kgs Polished/Powder coating

JL-132

JL-131

Size: Top:D60 Base: D66 Polished/Powder coating

JC-043 JC-043B

Size : D45\*H72