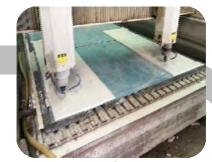

#### HOW TO MAKE A TABLE

**CUT TO SIZE** 

**POLISH SURFACE** 

**MAKE SHAPE** 

SAW CUT

**FINISHED TABLE** 

**HANDWORKING** 

**POLISH EDGE** 