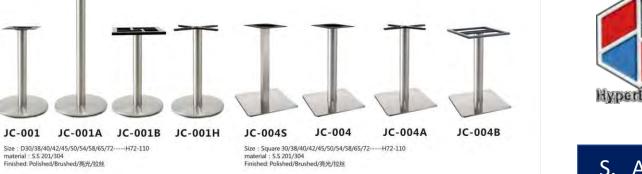

Round Size: D40/45/50/54/58/65/72\*H72/108 Square Size: 40/45/50/55\*H72/108 Rectangle Size: 40\*70/40\*80/45\*90\*H72/108

Polished/Brushed/亮光/拉丝

JC-T001

JC-006 JC-058 Size : D17.5 Size : D55\*H72/108 Fixed leg Solid plate Polished/Brushed