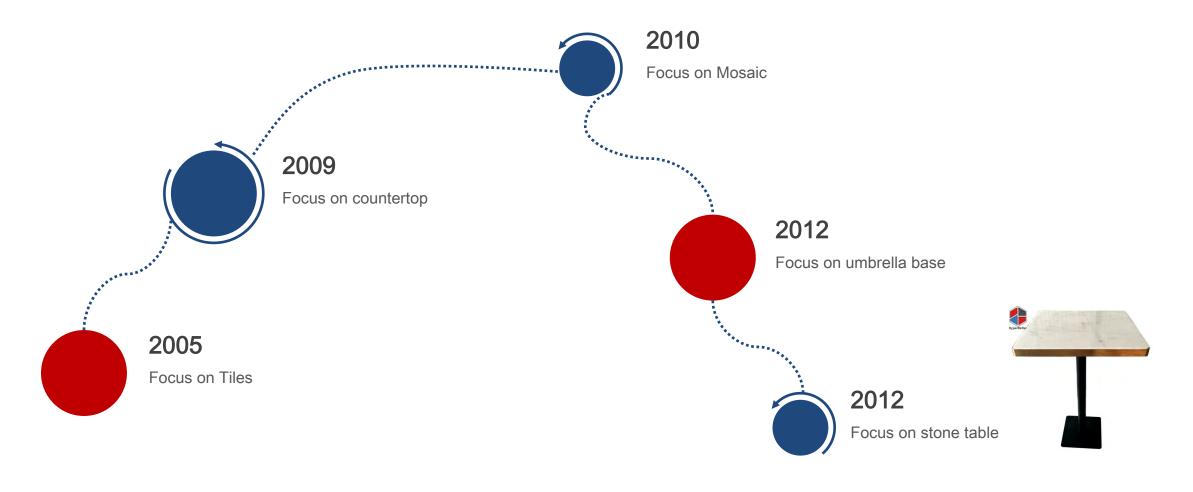

#### HYPERBETTER HISTORY

XIAMEN PERFORM AS A GRANITE AND MARBLE PROCEED PORT FROM 1990'S BECAUSE OF LOCAL GRANITE QUARRIES AND SKILLED LABORS. HYPERBETTER R FACTORY SET UP IN 2005 YEAR AND FOCUS ON HIGH QUALITY PROJECTOT INCLUDING TILES, MEDALLION AND COUNTERTOP AS BEIGINNING AND 2010 O YEAR, ENTER INTO TABLE TOP AND UMBRELLA BASE PRODUCTS AND GROWING SOON IN EU AND NORTH AMERICAN ETC MARKETS. MEANWHILE, WE BEGAN TO EXPORT THE GOODS BY HYPERBETTER OFFICE IN XIAMEN.

1-- 2002 YEAR -BILLOW/JIANG---FIRM/OWNER-BEGANITO GRANITED MARBLELE BUSINESS

2-- 2005 YEAR, SET UP THE COUNTERTOP FACTORY, MAINLY FOR USA AND AUSTRALIA ETC. MARKET.

3--2010 YEAR, SET UP XIAMEN HYPERBETTER OFFICE IN XIAMEN CITY, BEGANN TO EXPORT PRODUCTS BY HYPERBETTER SELF AND OFFER THE BETTER PRICECE TO CLIENTS.

4-- 2015 YEAR, BEGAN TO PRODUCE MARBLE AND GRANITE TABLE FOR INTERIOR INTO FURNITURE FIELD AND GET GREAT REPUTATION IN MARKET.

5-- 2015 YEAR, BEGAN TO IMPORT BLOCKS FROM AUTRALIA FOR PROJECT AND THEN INDIA, VIENTNAM ETC.