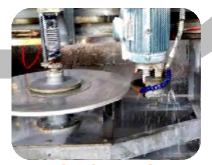

#### HOW TO MAKE A TABLE

**CUT TO SIZE** 

**POLISH SURFACE** 

**MAKE SHAPE** 

SAW CUT

**FINISHED TABLE** 

**HANDWORKING** 

**POLISH EDGE** 