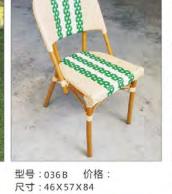

型号:036B 价格: 尺寸:46X57X84

型号:153 价格: 尺寸:46X52X89

型号:036B 价格: 尺寸:46X57X84

型号:14P 价格: 尺寸:46X56X118

型号:039椅/039椅 价格: 尺寸:56X52X88/43X54X88

型号:039椅/035椅 价格: 尺寸:56X52X88/43X54X88

型号:036A+ 价格: 尺寸:50X55X89

型号:150 价格: 尺寸:56X60X96