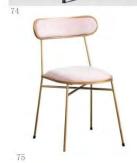

#### MORE+

CLEVER DESIGN INNOVATION AND INSPIRATION TO MAKE COMPACT LIVING TO GET RELIEF ADD TO THE FUN OF LIFE AND WORK

15

R

HyperBetter

型号:133 价格: 尺寸:57X56X82

型号:026 价格:

尺寸:50X54X86

型号:036B 价格: 尺寸:46X57X84

型号:153 价格: 尺寸:46X52X89

型号:036B 价格: 尺寸:46X57X84

型号:14P 价格: 尺寸:46X56X118

型号:039椅/039椅 价格: 尺寸:56X52X88/43X54X88

型号:039椅/035椅 价格: 尺寸:56X52X88/43X54X88

型号:036A+ 价格: 尺寸:50X55X89

型号:150 价格: 尺寸:56X60X96