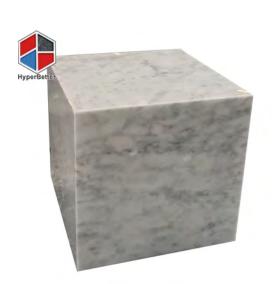

## WHITE MARBLE

MOST POPULAR COLOR FOR TABLES.

- 1 GRACE WHITE.
- 2 CARRARA WHITE
- 3 VOLAKAS
- 4 ARABESCATO
- 5 CALACATTO
- 6 STATURIO